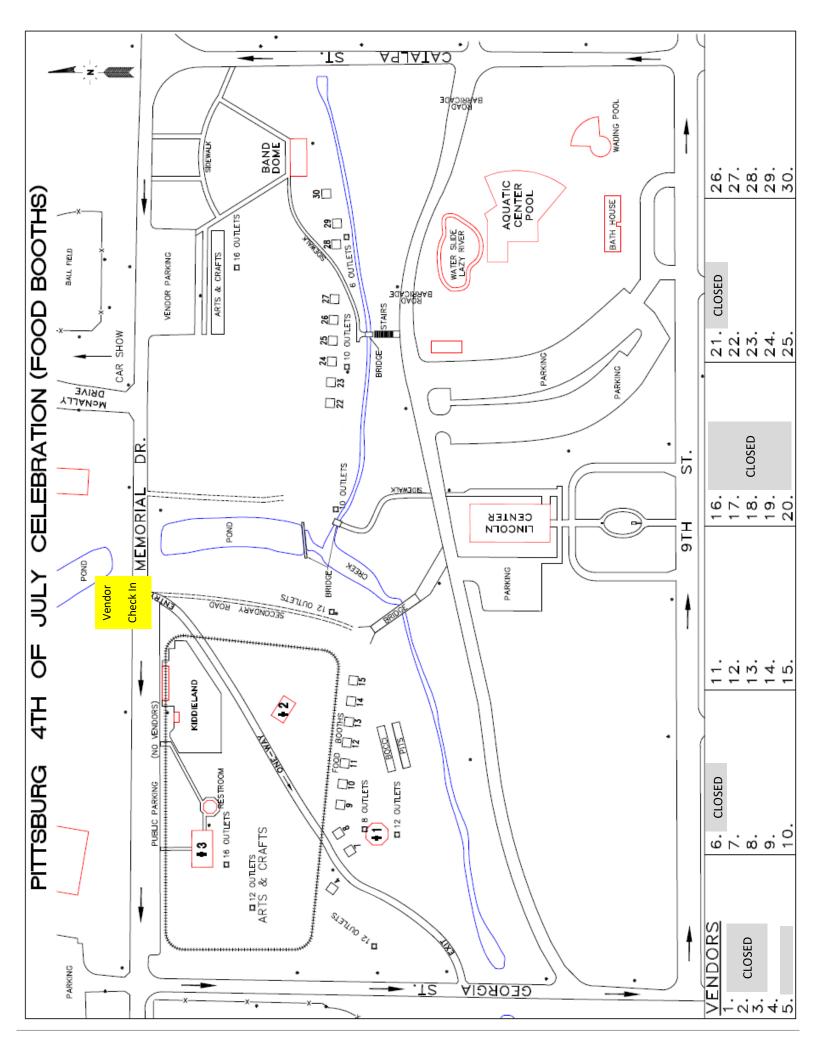

## **SELECTION CRITERIA AND BOOTH INFORMATION**

- 1. All applications for vendors must be received or postmarked by June 23, 2023. Applications received after this date may not be considered and a \$10 late fee will apply.
- 2. No refunds after the application deadline, June 23, 2023, or in the case of rainout. Prior to the deadline, refund will be given less \$5.00.
- 3. The fee is \$90 per food vendor and \$50 per beverage only vendor space. Vendors may reserve up to two booth spaces. Unapproved applications and payments will be returned to you.
- 4. The City of Pittsburg provides one 30' wide space; includes trailer ball and hitch. If vendor setup requires a larger area, additional spaces will need to be purchased. Vendors must supply their own materials including tables, chairs, canopies, electrical cords, signs, etc and are responsible for all set-up and take-down. Spaces will be assigned on a first come, first served basis.
- 5. Electricity is available on first come first served basis. All electrical outlets have been upgraded to GFI protected circuits. All vendors are required to meet current standards with their vendor booths. Special arrangements will not be made for those not in compliance.
- 6. The City of Pittsburg does not require a percentage of sales. Vendors keep all of their revenue.
- 7. Booth set-up and check in will be held for all vendors on July 4 from 5:00am 7:15am. Any vendor checking in before/after these times will be asked to shut down and will not be allowed to participate.
- 8. Vendor selling times: July 4th from 8:00am to dusk.
- All vendors shall be responsible for meeting all health code regulations. Vendors are responsible for maintaining and filing proper state sales tax
  information and for being in possession of required permits/licenses to sell food and drinks. Vendors shall be prepared for Kansas Department of
  Agriculture (KDA) inspections upon request.
- 10. Booth spaces are assigned upon registrations; first come, first served. Please indicate on your application your top three (3) preferences for your booth location in the park; see attached map.
- 11. The acceptance of your registration and request will be at the discretion of the Festival Coordinator.