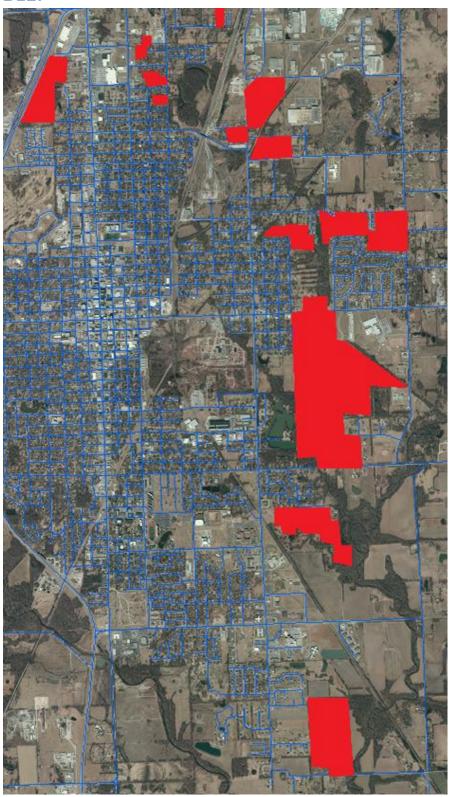

th of Centennial



Figure B2 - East 4th Street, North and South of the road, just east of Water Street, west of the High School



Figure B3 - East of Rouse, between 4th Street and Quincy

#### **B4:**



Figure B4 - East of Rouse, north of E. 520th

## **B5**:



Figure B5 - East of Walnut, South of the Home Depot, East of US 69 Highway

# **B6**:



Figure B6 - East of N. Rouse, between 20th street and 27th street

#### B7:



Figure 7 - West of Rouse, north of 21st Street

#### **B8**:



Figure B8 - North of Countryside Addition, South of Meadowlark Elementary

## **B9**:



Figure B9 - North of Countryside, West of Free King, South of 14th

# **B10**:



FigureB 10 - Between Michigan and Joplin, 25th and 30th

# **B11**:



Figure B11 - South of Atkinson, North of 31st

## **B12**:



Figure B12 - Overview of all parcels in RHID