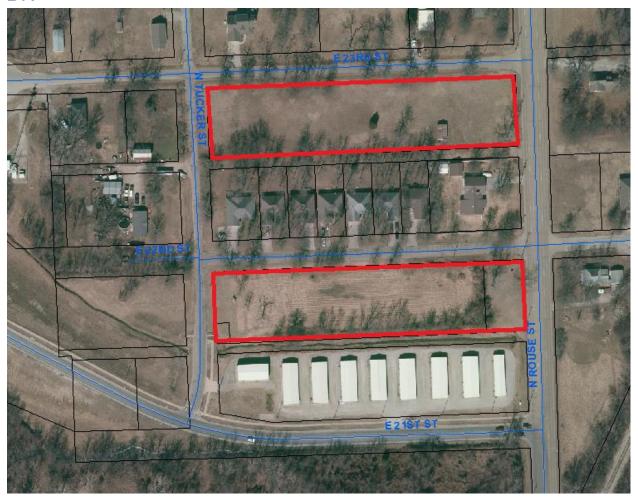

# Attachments B1 – B12: Maps of RHID properties

#### **B1**:



Figure B1 - East of Rouse, South of Quincy, North of Centennial



Figure B2 - East 4th Street, North and South of the road, just east of Water Street, west of the High School



Figure B3 - East of Rouse, between 4th Street and Quincy

#### **B4:**



Figure B4 - East of Rouse, north of E. 520th

## **B5**:



Figure B5 - East of Walnut, South of the Home Depot, East of US 69 Highway

# **B6**:



Figure B6 - East of N. Rouse, between 20th street and 27th street

#### B7:



Figure 7 - West of Rouse, north of 21st Street

#### **B8**:



Figure B8 - North of Countryside Addition, South of Meadowlark Elementary

## **B9**:



Figure B9 - North of Countryside, West of Free King, South of 14th

# **B10**:



FigureB 10 - Between Michigan and Joplin, 25th and 30th

# **B11**:



Figure B11 - South of Atkinson, North of 31st

## **B12**:



Figure B12 - Overview of all parcels in RHID