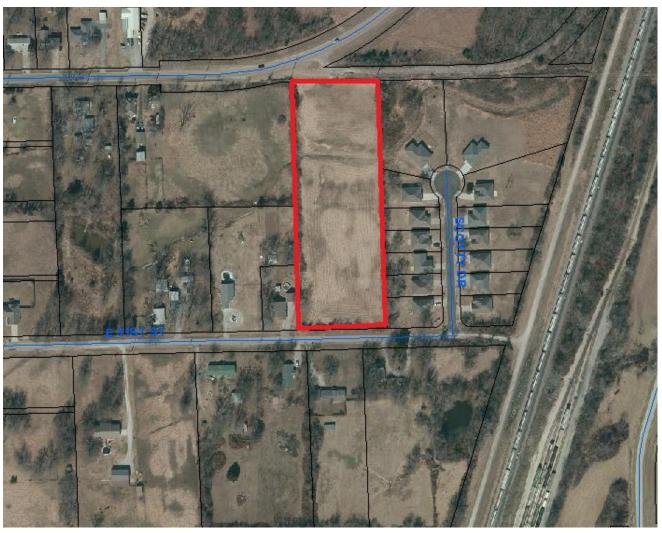

## **B5**:

Figure B5 - East of Walnut, South of the Home Depot, East of US 69 Highway