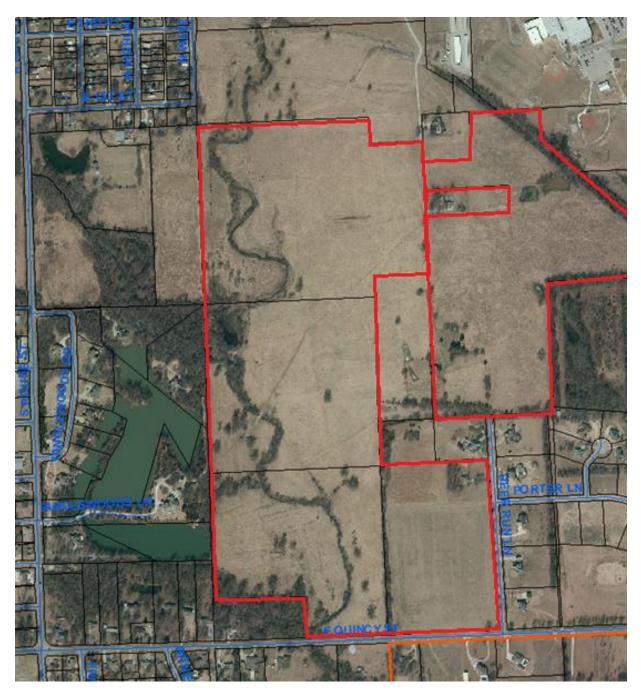

# Attachments B1 – B12: Maps of RHID properties

#### **B1**:



Figure B1 - East of Rouse, South of Quincy, North of Centennial



Figure B2 - East 4th Street, North and South of the road, just east of Water Street, west of the High School



Figure B3 - East of Rouse, between 4th Street and Quincy

#### **B4:**



Figure B4 - East of Rouse, north of E. 520th

## **B5**:



Figure B5 - East of Walnut, South of the Home Depot, East of US 69 Highway

# **B6**:



Figure B6 - East of N. Rouse, between 20th street and 27th street

#### B7:



Figure 7 - West of Rouse, north of 21st Street

#### **B8**:



Figure B8 - North of Countryside Addition, South of Meadowlark Elementary

## **B9**:



Figure B9 - North of Countryside, West of Free King, South of 14th

# **B10**:



FigureB 10 - Between Michigan and Joplin, 25th and 30th

# **B11**:



Figure B11 - South of Atkinson, North of 31st

## **B12**:



Figure B12 - Overview of all parcels in RHID