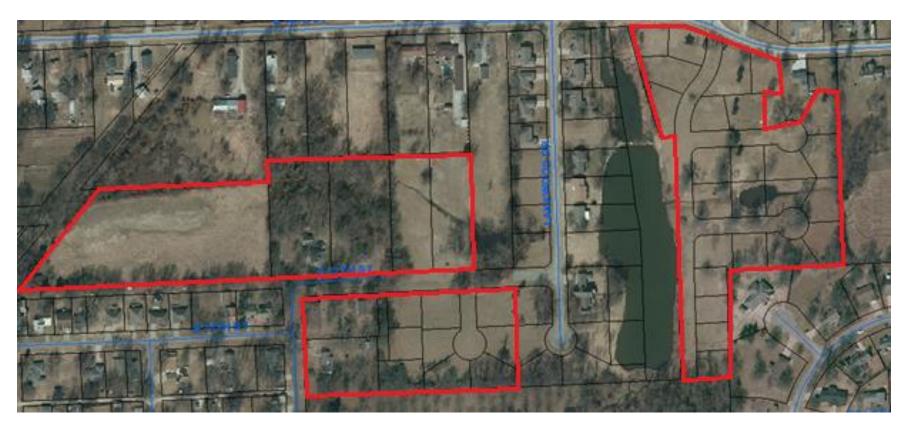

#### **B8**:

Figure B8 - North of Countryside Addition, South of Meadowlark Elementary