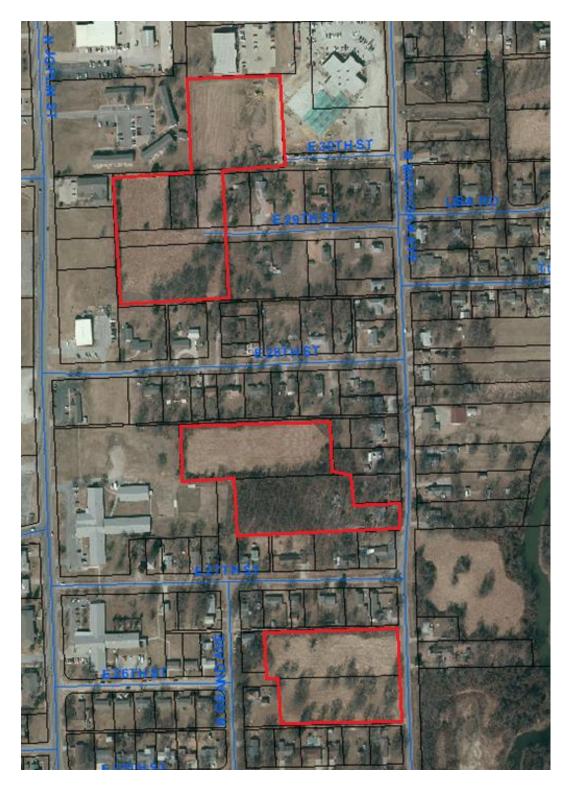

#### **B4:**

Figure B4 - East of Rouse, north of E. 520th

#### B7:

Figure 7 - West of Rouse, north of 21st Street

#### **B8**:

Figure B8 - North of Countryside Addition, South of Meadowlark Elementary