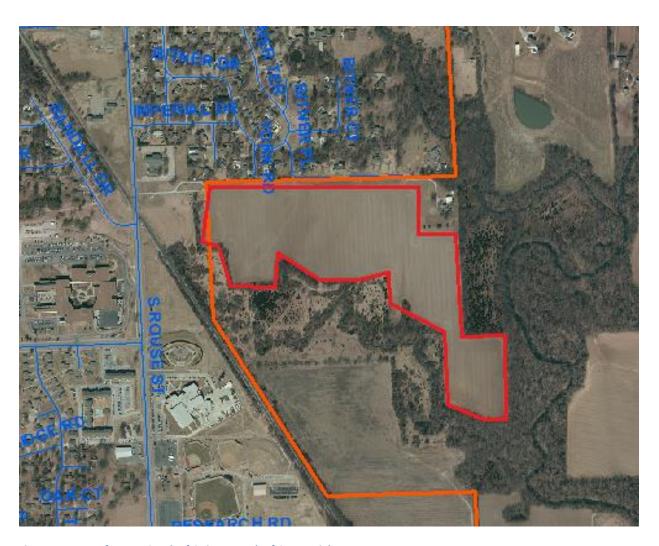

#### **B1**:

Figure B1 - East of Rouse, South of Quincy, North of Centennial

Figure B2 - East 4th Street, North and South of the road, just east of Water Street, west of the High School

Figure B3 - East of Rouse, between 4th Street and Quincy