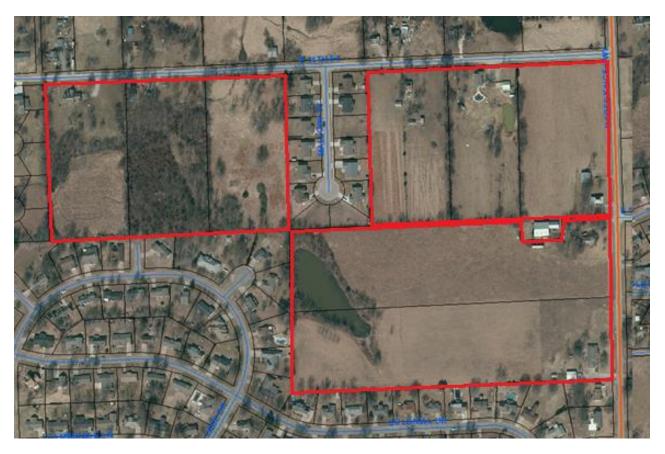

#### **B1**:

Figure B1 - East of Rouse, South of Quincy, North of Centennial

Figure B2 - East 4th Street, North and South of the road, just east of Water Street, west of the High School

Figure B3 - East of Rouse, between 4th Street and Quincy