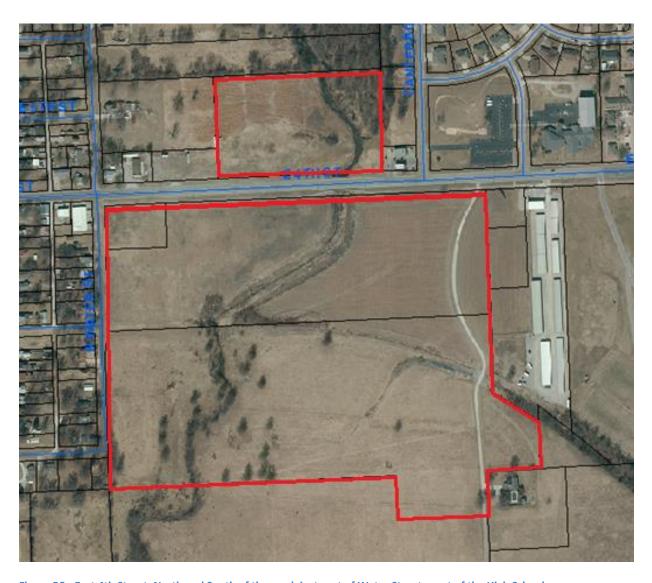

#### **B1**:

Figure B1 - East of Rouse, South of Quincy, North of Centennial

Figure B2 - East 4th Street, North and South of the road, just east of Water Street, west of the High School

Figure B3 - East of Rouse, between 4th Street and Quincy