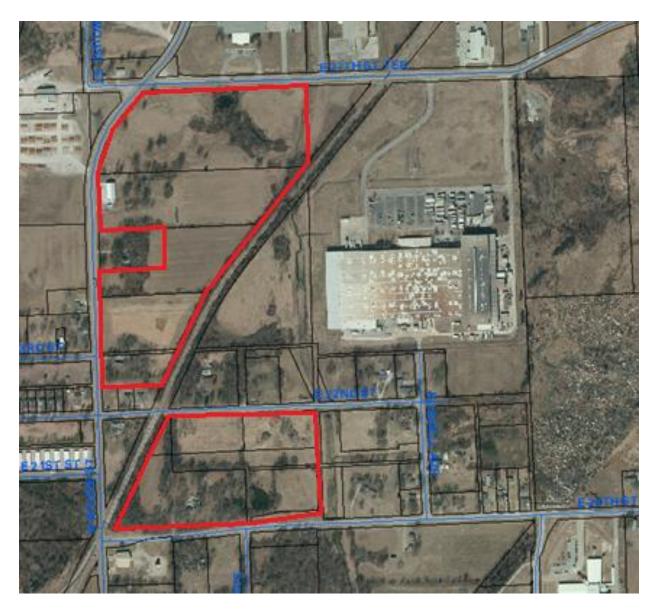

# Attachments B1 – B12: Maps of RHID properties

#### **B1**:



Figure B1 - East of Rouse, South of Quincy, North of Centennial



Figure B2 - East 4th Street, North and South of the road, just east of Water Street, west of the High School



Figure B3 - East of Rouse, between 4th Street and Quincy

#### **B4:**



Figure B4 - East of Rouse, north of E. 520th

## **B5**:



Figure B5 - East of Walnut, South of the Home Depot, East of US 69 Highway

# **B6**:



Figure B6 - East of N. Rouse, between 20th street and 27th street

#### B7:



Figure 7 - West of Rouse, north of 21st Street

#### **B8**:



Figure B8 - North of Countryside Addition, South of Meadowlark Elementary

## **B9**:



Figure B9 - North of Countryside, West of Free King, South of 14th

# **B10**:



FigureB 10 - Between Michigan and Joplin, 25th and 30th

# **B11**:



Figure B11 - South of Atkinson, North of 31st

## **B12**:



Figure B12 - Overview of all parcels in RHID