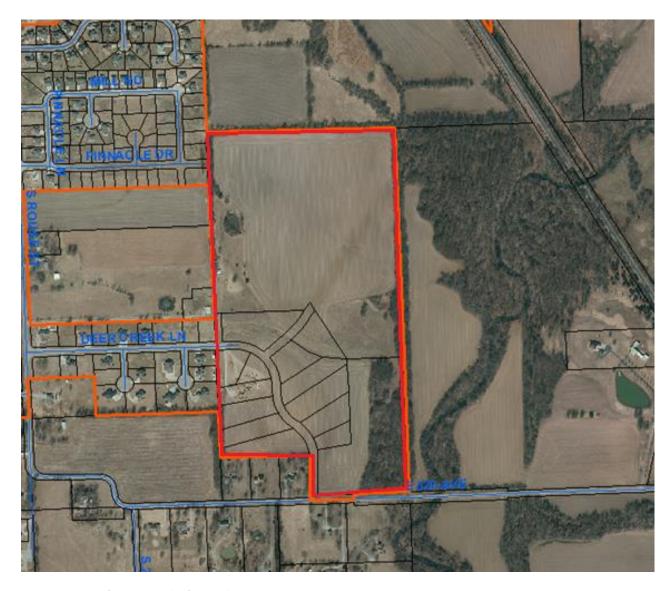

## **B5**:

Figure B5 - East of Walnut, South of the Home Depot, East of US 69 Highway