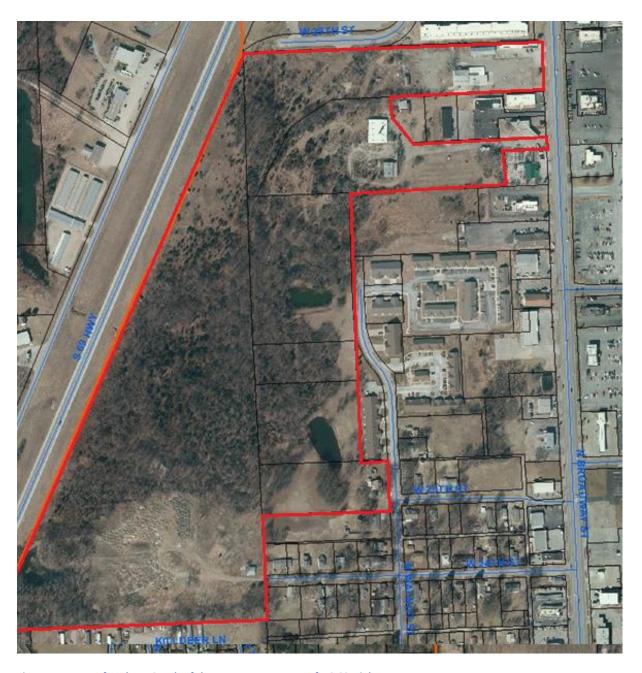

## **B5**:

Figure B5 - East of Walnut, South of the Home Depot, East of US 69 Highway